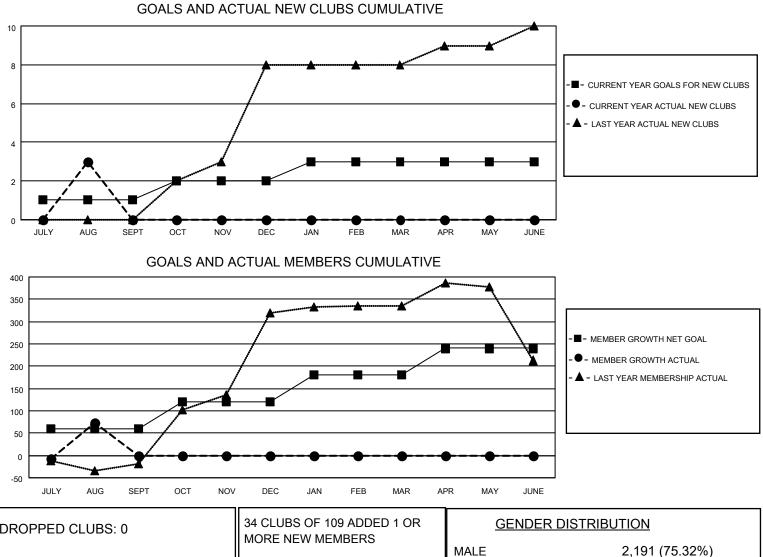

## LOCATION REP OF SRI LANKA

District 306 C2

Results as of: 8/31/2023

| Clubs                 |               |           |               | Members               |                       |                         |                                                    |
|-----------------------|---------------|-----------|---------------|-----------------------|-----------------------|-------------------------|----------------------------------------------------|
| RESULTS FOR 2023-2024 |               |           |               | RESULTS FOR 2023-2024 |                       |                         |                                                    |
| QUARTER               | NEW CLUB GOAL | NEW CLUBS | DROPPED CLUBS | QUARTER               | ER GROWTH NET<br>GOAL | MEMBER GROWTH<br>ACTUAL | DROPPED<br>MEMBERS ACTUAL<br>(including transfers) |
| JULY/AUG/SEPT         | 1             | 3         | 0             | JULY/AUG/SEPT         | 60                    | 161                     | 63                                                 |
| OCT/NOV/DEC           | 1             | 0         | 0             | OCT/NOV/DEC           | 60                    | 0                       | 0                                                  |
| JAN/FEB/MAR           | 1             | 0         | 0             | JAN/FEB/MAR           | 60                    | 0                       | 0                                                  |
| APR/MAY/JUNE          | 0             | 0         | 0             | APR/MAY/JUNE          | 60                    | 0                       | 0                                                  |

| DROPPED CLUBS: 0 |    | MORE NEW MEMBERS          | MALE<br>FEMALE                     | 2,191 (75.32%)<br>718 (24.68%) |  |
|------------------|----|---------------------------|------------------------------------|--------------------------------|--|
| DROPPED MEMBERS  |    |                           | NON BINARY<br>PREFER NOT TO ANSWER | 0 (0.00%)<br>0 (0.00%)         |  |
| DECEASED         | 1  |                           | The end of to Anower               | 0 (0.00 %)                     |  |
| CLUB CANCELLED   | 0  | CLICK HERE FOR CUMULATIVE | TOTAL FAMILY UNIT MEMBERS          | 5 1,231                        |  |
| OTHER            | 62 | MEMBERSHIP DATA           |                                    |                                |  |
| TOTAL            | 63 |                           | FAMILY MEMBERS PAYING HA           | lf dues 731                    |  |